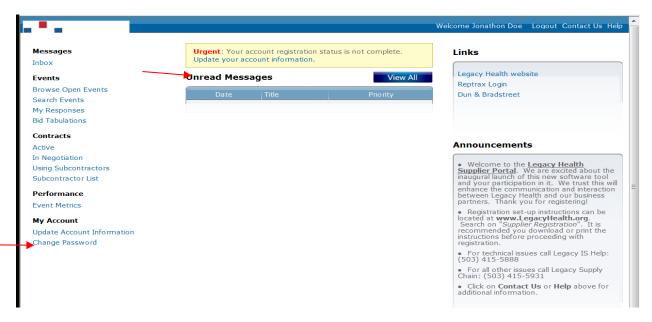

From your Account Information page, you can delete a proxy at any time by clicking the Delete button beside their record.

5. Legacy Updates/ Urgent Action message

On occasion, Legacy Health may send information update requests to suppliers via the Supplier Portal.

These will generate an Urgent message at the top of the Home page the next time you log in.

To access the update request, click the blue "Update your account information" link within the Urgent message.

(Or, click "Update Account Information" at bottom left, under "My Account.")

The update item requiring attention will be highlighted with a red exclamation point.