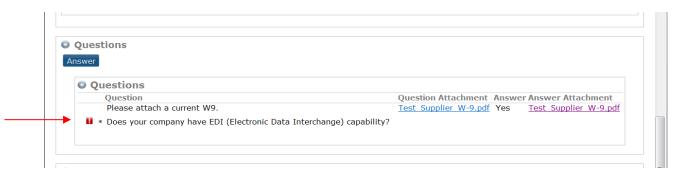

(Or, click "Update Account Information" at bottom left, under "My Account.")

The update item requiring attention will be highlighted with a red exclamation point.